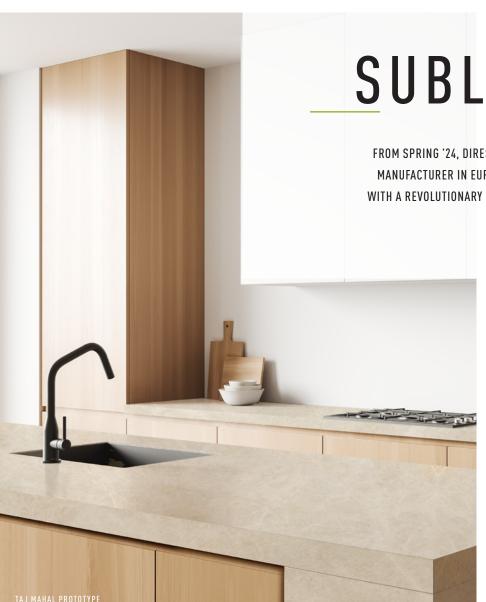

## SUBLIME

FROM SPRING '24, DIRESCO WILL BE THE FIRST MANUFACTURER IN EUROPE TO TAKE THE LEAD WITH A REVOLUTIONARY PRODUCTION PROCESS.

#### **FULL FOCUS ON INNOVATION**

With the introduction of this new technology, Diresco will produce mineral surfaces under the name "Sublime" using a so-called sublimation process, in which we will combine the aesthetics of natural stone with the well-known high-quality properties of engineered stone. This will be a major game-changer in the world of engineered stone and puts Diresco in the lead in terms of innovation

SUBLIME

The Sublime range will allow Diresco to significantly expand its portfolio with new colours, unique designs and eye-catching patterns, taking into account market demand from the kitchen sector. In a 2<sup>nd</sup> phase, Diresco will be able to further distinguish its product range by combining this technology with **eye-catching full-body designs and veining patterns.** 

#### MARBLE PROTOTYPE

The Sublime series will be available from the 2<sup>nd</sup> quarter 2024