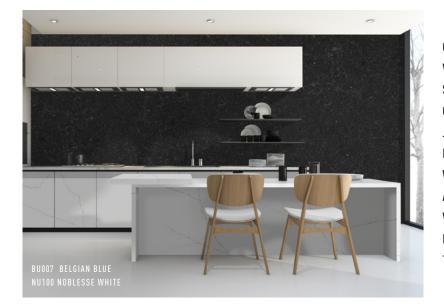

### NOBLESSE

MARBLE HAS ALWAYS BEEN ONE OF THE MOST POPULAR AND WIDELY USED TYPES OF STONE. IT IS A LIMESTONE THAT IS FORMED UNDER HIGH TEMPERATURES. THE LITERAL TRANSLATION OF MARBLE IS 'GLISTENING STONE'. THE MATERIAL HAS A LUXURIOUS, ALMOST REGAL LOOK AND FEEL. MARBLE HOWEVER, IS EXTREMELY POROUS, MEANING WATER AND OTHER LIQUIDS CAN EASILY SEEP INTO THE SURFACE. THIS DISADVANTAGE ASSOCIATED WITH NATURAL MARBLE CAN RESULT IN STAINING. THE MATERIAL IS ALSO EXTREMELY PRONE TO SCRATCHES AND REQUIRES REGULAR MAINTENANCE.

### SUBTLE MARBLE DESIGN

Together with designer Bram Bollen, we went on a quest to create 'the perfect marble-look surface'. An exceptionally refined and super-strong surface with all the correct product attributes, plus ease of maintenance and a divinely beautiful structure. By selecting a new colour base and using a new formulation, we were able to develop a range of marble which exceeds any natural version in look & feel. Sober and refined vein patterns distinguish our range, which we lovingly name Noblesse. Simply because we feel obliged to improve nature in a sustainable way. Using the finest minimalistic marble design, these surface excel in more distinctive interiors. NU075 NOBLESSE BLACK

NU100 NOBLESSE WHITE