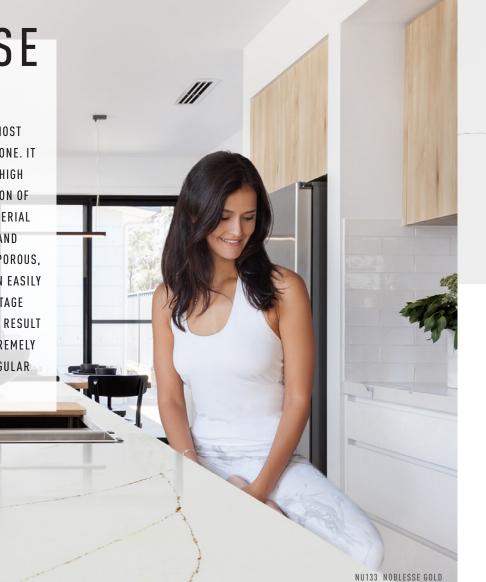

### NOBLESSE

MARBLE HAS ALWAYS BEEN ONE OF THE MOST POPULAR AND WIDELY USED TYPES OF STONE. IT IS A LIMESTONE THAT IS FORMED UNDER HIGH TEMPERATURES. THE LITERAL TRANSLATION OF MARBLE IS 'GLISTENING STONE'. THE MATERIAL HAS A LUXURIOUS, ALMOST REGAL LOOK AND FEEL. MARBLE HOWEVER, IS EXTREMELY POROUS, MEANING WATER AND OTHER LIQUIDS CAN EASILY SEEP INTO THE SURFACE. THIS DISADVANTAGE ASSOCIATED WITH NATURAL MARBLE CAN RESULT IN STAINING. THE MATERIAL IS ALSO EXTREMELY PRONE TO SCRATCHES AND REQUIRES REGULAR MAINTENANCE.

### SUBTLE MARBLE DESIGN

Together with designer Bram Bollen, we went on a quest to create 'the perfect marble-look surface'. An exceptionally refined and super-strong surface with all the correct product attributes, plus ease of maintenance and a divinely beautiful structure. By selecting a new colour base and using a new formulation, we were able to develop a range of marble which exceeds any natural version in look & feel. Sober and refined vein patterns distinguish our range, which we lovingly name Noblesse. Simply because we feel obliged to improve nature in a sustainable way. Using the finest minimalistic marble design, these surface excel in more distinctive interiors. NU075 NOBLESSE BLACK

NU100 NOBLESSE WHITE