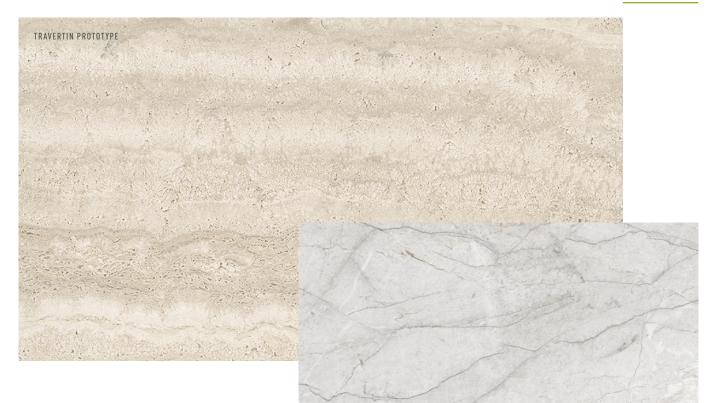

SUBLIME

The Sublime range will allow Diresco to significantly expand its portfolio with new colours, unique designs and eye-catching patterns, taking into account market demand from the kitchen sector. In a 2<sup>nd</sup> phase, Diresco will be able to further distinguish its product range by combining this technology with **eye-catching full-body designs and veining patterns.** 

#### MARBLE PROTOTYPE

The Sublime series will be available from the 2<sup>nd</sup> quarter 2024

### NOBLESSE

MARBLE HAS ALWAYS BEEN ONE OF THE MOST POPULAR AND WIDELY USED TYPES OF STONE. IT IS A LIMESTONE THAT IS FORMED UNDER HIGH TEMPERATURES. THE LITERAL TRANSLATION OF MARBLE IS 'GLISTENING STONE'. THE MATERIAL HAS A LUXURIOUS, ALMOST REGAL LOOK AND FEEL. MARBLE HOWEVER, IS EXTREMELY POROUS, MEANING WATER AND OTHER LIQUIDS CAN EASILY SEEP INTO THE SURFACE. THIS DISADVANTAGE ASSOCIATED WITH NATURAL MARBLE CAN RESULT IN STAINING. THE MATERIAL IS ALSO EXTREMELY PRONE TO SCRATCHES AND REQUIRES REGULAR MAINTENANCE.

### SUBTLE MARBLE DESIGN

Together with designer Bram Bollen, we went on a quest to create 'the perfect marble-look surface'. An exceptionally refined and super-strong surface with all the correct product attributes, plus ease of maintenance and a divinely beautiful structure. By selecting a new colour base and using a new formulation, we were able to develop a range of marble which exceeds any natural version in look & feel. Sober and refined vein patterns distinguish our range, which we lovingly name Noblesse. Simply because we feel obliged to improve nature in a sustainable way. Using the finest minimalistic marble design, these surface excel in more distinctive interiors. NU075 NOBLESSE BLACK