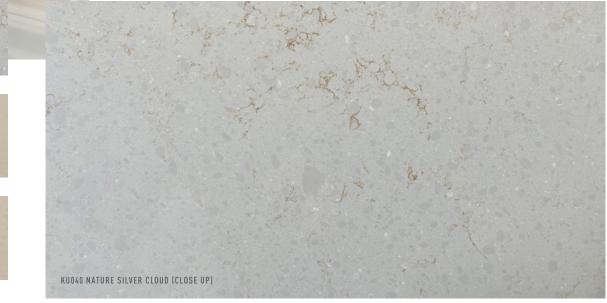

### A RANGE OF NEW NATURAL COLOURS NAMED "NATURE" IN LIGHT GREY AND BEIGE.

This characterful Nature range will also be available with subtle golden "Cloud" veins and stands for timeless design and pure class. With these warm earth and nature colours, Diresco flawlessly anticipates on the latest interior design trends in kitchens and bathrooms.

### NATURE RANGE:

- Nature Silver
- Nature Silver Cloud (with veins)
- Nature Beige
- Nature Beige Cloud (with veins)

KUO40 NATURE SILVER CLOUD

BUO40 NATURE SILVER

**BU041 NATURE BEIGE** 

KU041 NATURE BEIGE CLOUD