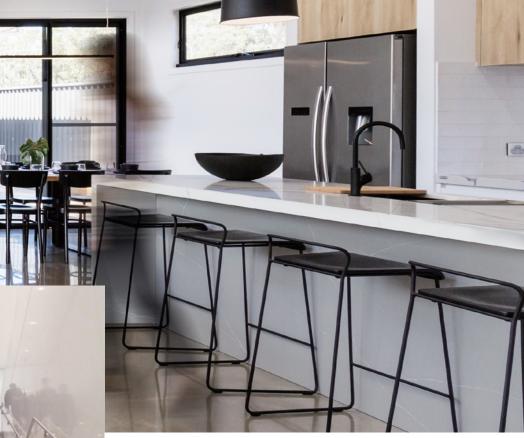

#### **TRANSPARENT GRANULATES**

With four colours - Cloud, Mocca, Ice and Snow - the Cava line blends effortlessly with all styles and moods. The high-quality workmanship and sophisticated appearance will ensure a timeless, harmonious look. Introduce clean lines to a country-inspired kitchen, add the finishing touch to a sleek interior or an element of luxury to a pure, minimalist design... the possibilities are virtually limitless! Thanks to its versatility, Cava also adds value to any home, office or retail environment, and can even be used as a floor or wall covering. But that is not all. This range also has our unique BIO-UV technology which makes it durable and more resistant to sunlight. Have you ever dreamt of having an outdoor kitchen where you can relax with an aperitif and catch the last rays of sunlight? The Cava, Mocca and Snow make it possible to take the inside outside, to savour a luxurious 'outdoor living lifestyle.

AU300 BEACH ICEBERG

UNLIMITED POSSIBILITIES

Our surfaces can essentially be applied in any conceivable office or home situation. Both inside and outside. Think about the cladding on facades, walls, stairs, floor, (outdoor) kitchens, bathrooms, store interiors, restrooms, closets, counters, tables and/or terrace areas. The products which we make today contribute to a sustainable future. Everlasting but also one hundred percent reusable in new applications. Discover the unlimited possibilities of our engineered stone products.