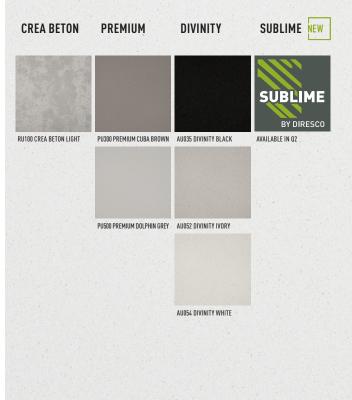

## SUBLIME

FROM SPRING '24, DIRESCO WILL BE THE FIRST MANUFACTURER IN EUROPE TO TAKE THE LEAD WITH A REVOLUTIONARY PRODUCTION PROCESS.

#### **FULL FOCUS ON INNOVATION**

With the introduction of this new technology, Diresco will produce mineral surfaces under the name "Sublime" using a so-called sublimation process, in which we will combine the aesthetics of natural stone with the well-known high-quality properties of engineered stone. This will be a major game-changer in the world of engineered stone and puts Diresco in the lead in terms of innovation

SUBLIME

The Sublime range will allow Diresco to significantly expand its portfolio with new colours, unique designs and eye-catching patterns, taking into account market demand from the kitchen sector. In a 2<sup>nd</sup> phase, Diresco will be able to further distinguish its product range by combining this technology with **eye-catching full-body designs and veining patterns.** 

#### MARBLE PROTOTYPE

The Sublime series will be available from the 2<sup>nd</sup> quarter 2024