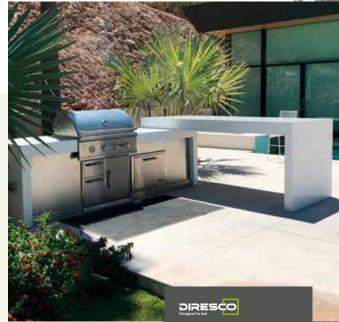

#### **UNIQUE BIO-UV TECHNOLOGY**

The test results were outstanding in terms of sustainability, applicability and processing. Alongside our other standard product qualities, our BIO-UV technology guarantees good weather resistance. Nothing stands in the way of exterior use, which means our surfaces are a perfect fit for an outdoor kitchen or exterior façade.

Diresco D-Quartz BIO-UV surfaces are comprised of ~90% natural Quartz granulates and ~10% plant-based resins and colour pigments. In order to provide architects and designers greater creative freedom, our slab dimensions are 3.18m x 1.55m (125" x 61"). Our surfaces are available in thicknesses of **12mm**, **20mm or 30mm**. They can be supplied in either a **poli**, **velvet or anticato finish**.

#### **TRANSPARENT QUARTZ GRANULATES**

With four colourways - Cloud, Mocca, Ice and Snow - the Cava line blends effortlessly with all styles and moods. The high-quality workmanship and sophisticated appearance will ensure a timeless, harmonious look. Introduce clean lines to a country-inspired kitchen, add the finishing touch to a sleek interior or an element of luxury to a pure, minimalist design... the possibilities are virtually limitless! Thanks to its versatility, Cava also adds value to any home, office or retail environment, and can even be used as a floor or wall covering. But that is not all. Our new range also has our unique BIO-UV technology which makes it durable and more resistant to sunlight. Have you ever dreamt of having an outdoor kitchen where you can relax with an aperitif and catch the last rays of sunlight? This new Cava range also allows you to take the inside outside, to savour a luxurious 'outdoor living lifestyle.